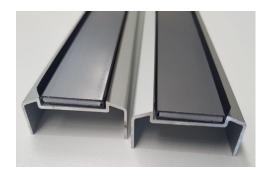

## **Bullnose Meeting Stiles**

Extruded aluminium meeting stile sections incorporating intumescent seals.

Sections incorporate high performance intumescent material and flexible elastomeric fins to provide additional smoke control.

#### **Materials**

Extruded anodised aluminium sections incorporating high performance intumescent fire and smoke seals.

#### **Finish**

Clear anodised finish with silver colour fire seal and black smoke fins.