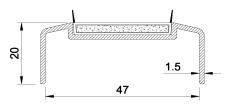

# FDMS-BB

## **Bullnose Meeting Stiles**

Extruded aluminium meeting stile sections incorporating intumescent seals.

Sections incorporate high performance intumescent material and flexible elastomeric fins to provide additional smoke control.





## **Application**

Seals are applied to the long edges of fire door leaves and fitted to maintain the fire performance of proprietary double swing fire door assemblies.

## **Key Features**

Supplied as a complete set for ease of installation.

#### **Materials**

Extruded anodised aluminium sections incorporating high performance intumescent fire and smoke seals.

#### **Finish**

Clear anodised finish with silver colour fire seal and black smoke fins.

## **Clearances**

Maximum 3 mm or as per fire door manufacturers test data.

### **Supplied lengths**

Standard profile sizing: 2135mm, 2440mm 3050mm

### **Fixing**

Lorient Bullnose meeting stiles come pre-packaged with fitting instructions and fixing screws included. Simply cut to length, prepare fixing points, screw the aluminium s